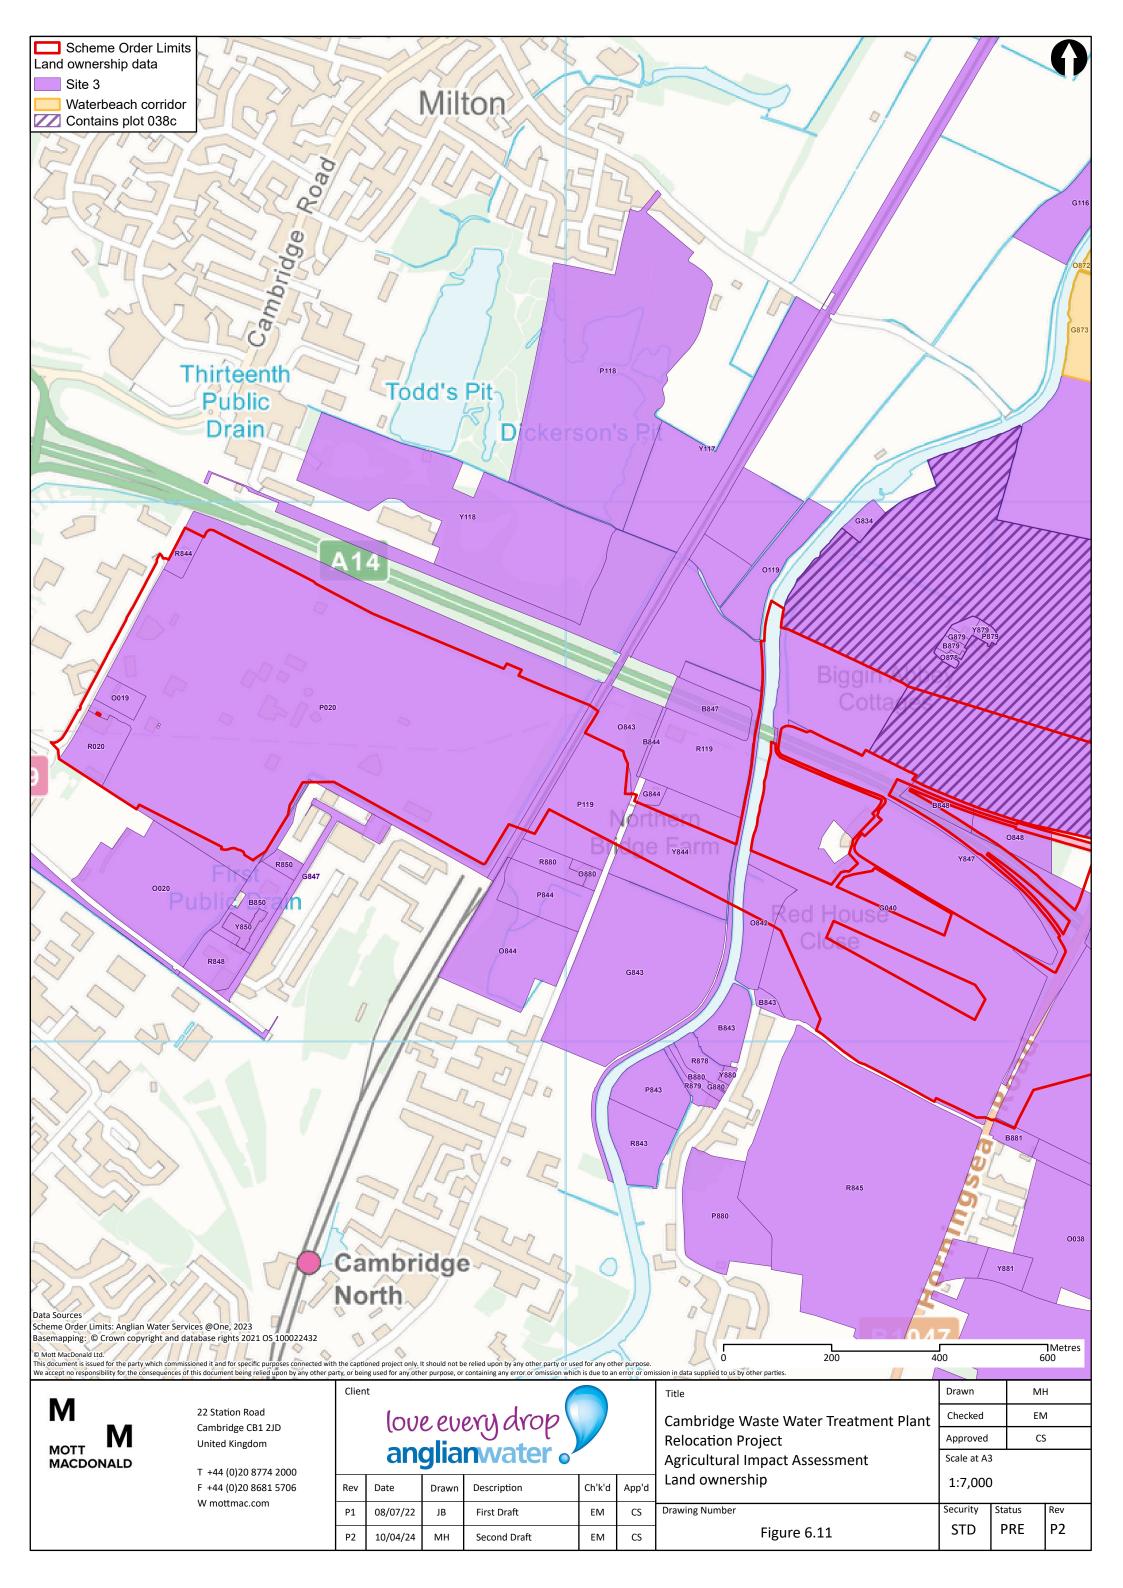

Cambridge Waste Water Treatment Plant Relocation Project

**Anglian Water Services Limited** 

## Book of Figures – Agricultural Land and Soils

Application Document Reference: 5.3.6 PINS Project Reference: WW010003

APFP Regulation No. 5(2)a

































## Get in touch

## You can contact us by:



Emailing at info@cwwtpr.com



Calling our Freephone information line on **0808 196 1661** 



Writing to us at Freepost: CWWTPR

You can view all our DCO application documents and updates on the application on The Planning Inspectorate website:

https://infrastructure.planninginspectorate.gov.uk/projects/eastern/cambridge-waste-water-treatment-plant-relocation/