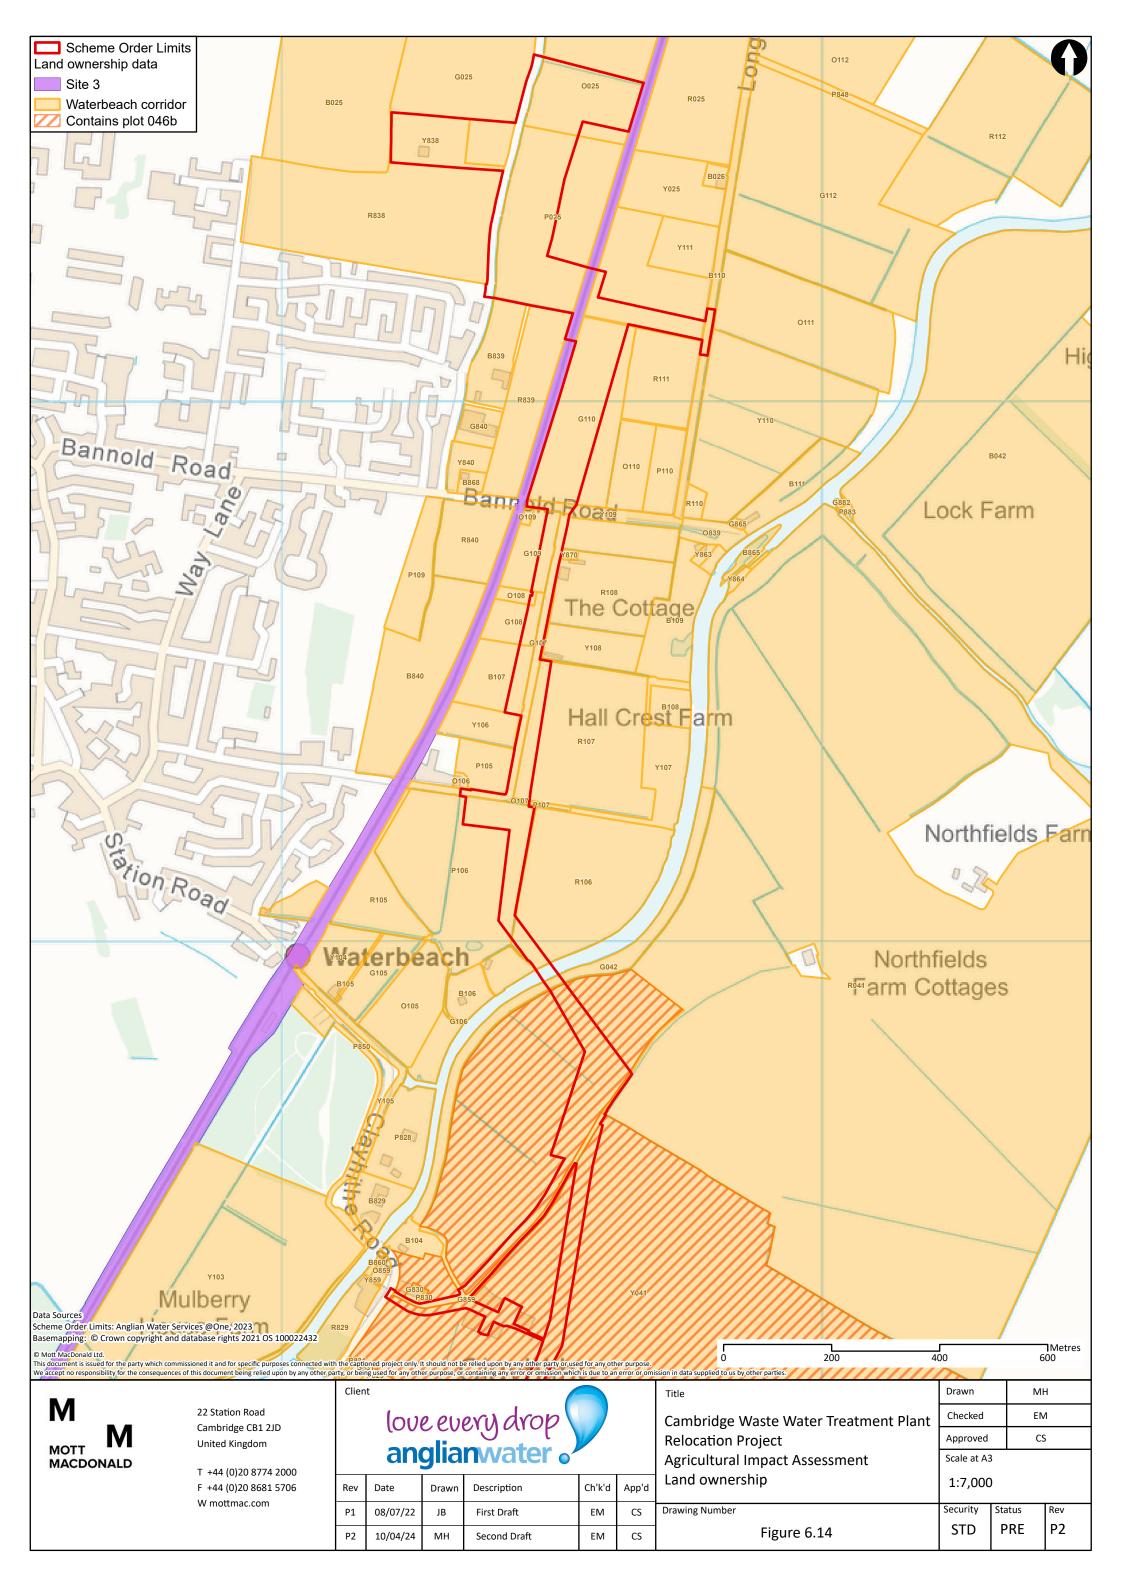

Cambridge Waste Water Treatment Plant Relocation Project

**Anglian Water Services Limited** 

## Book of Figures – Agricultural Land and Soils

Application Document Reference: 5.3.6 PINS Project Reference: WW010003

APFP Regulation No. 5(2)a

































## Get in touch

## You can contact us by:



Emailing at info@cwwtpr.com



Calling our Freephone information line on **0808 196 1661** 



Writing to us at Freepost: CWWTPR

You can view all our DCO application documents and updates on the application on The Planning Inspectorate website:

https://infrastructure.planninginspectorate.gov.uk/projects/eastern/cambridge-waste-water-treatment-plant-relocation/